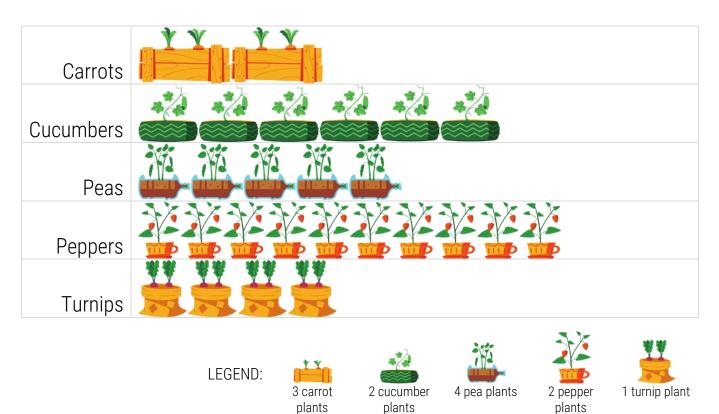

## THE GARDEN

After consistently caring for their garden, the children were able to grow some plants.

## Answer the following questions based on the pictograph and legend above:

- 1. How many carrot plants do the children have? \_\_\_\_\_
- 2. Are there more cucumbers or peas? \_\_\_\_\_
- 3. How many pepper plants are there? \_\_\_\_\_
- 4. There are four \_\_\_\_\_ plants.
- 5. What kind of plant(s) is/are the most abundant in the garden? \_\_\_\_\_